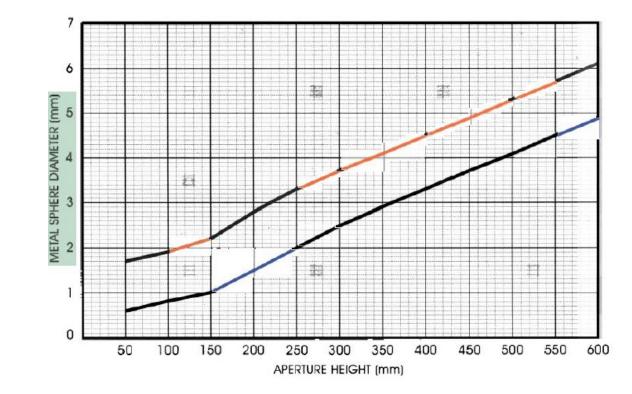

## Series 4B Metal Detectors

| APERTURE HEIGHT<br>(mm)                              | 50  | 100 | 150 | 200 | 250 | 300 | 350 | 400 | 450 | 500 | 550 | 600 |
|------------------------------------------------------|-----|-----|-----|-----|-----|-----|-----|-----|-----|-----|-----|-----|
| METAL SPHERE<br>DIAMETER Ø (mm)<br>STAINLESS STEEL   | 1.7 | 1.9 | 2.2 | 2.8 | 3.3 | 3.7 | 4.1 | 4.5 | 4.9 | 5.3 | 5.7 | 6.1 |
| METAL SPHERE<br>DIAMETER Ø (mm)<br><b>MILD STEEL</b> | 0.6 | 0.8 | 1.0 | 1.5 | 2.0 | 2.5 | 2.9 | 3.3 | 3.7 | 4.1 | 4.5 | 4.9 |